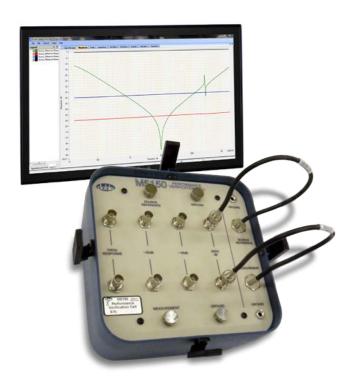

# ENSURE SFRA TEST QUALITY BY VERIFYING TEST INSTRUMENTS AND LEADS

Rely on Doble's M5150 Performance Verification Cell for confirmation that your Doble SFRA field instruments and leads are working correctly. This highly-accurate verification device confirms that your equipment is providing you with results you can trust. The Doble M5150 can be used in the field or in the office allowing you to isolate problems between hardware and cables. Test your SFRA instrument and leads together or test the instrument using the included hook up cables.

#### **FEATURES**

- Easy configuration for simple and accurate testing of SFRA instruments and leads
  - Four standard responses:
  - 10 KHz notch filter response
  - -0 dB response
  - -40 dB response
  - -60 dB response
  - Includes cable bag with necessary hook up cables to test SFRA instruments