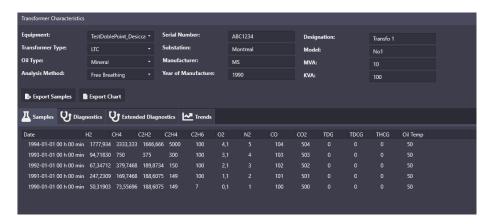

# Simple Data Display

Data is organized simply and displayed in four separate tabs: samples, diagnostics, extended diagnostics, and trends.

#### **Samples Display**

The Samples tab displays available sample data in a simple table, sorted by date.