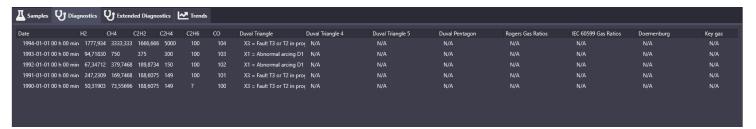

#### **Diagnostics Display**

The Diagnostics tab displays the main gases and condition assessments for each sample using diagnostic methods: Duval Triangles and Pentagon, IEC ratios, Rogers Ratios and Key Gas. It also indicates the condition level based on key gases, as indicated in IEEE C57.104-2008 standard.