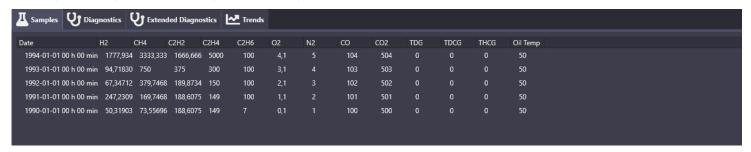

#### **Samples Display**

The Samples tab displays available sample data in a simple table, sorted by date.