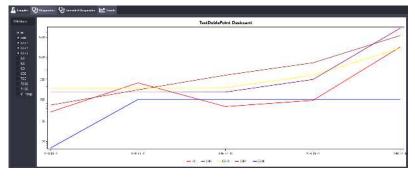

#### **Trends Display**

The Trends tab displays data for the gases you select in a single chart. To accommodate multiple gases displayed on one chart, the Y axis uses a logarithmic scale.