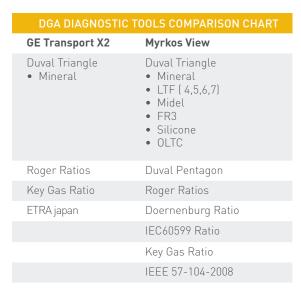

#### **Diagnostics Display**

The Diagnostics tab displays the main gases and condition assessments for each sample using diagnostic methods: Duval Triangles and Pentagon, IEC ratios, Rogers Ratios and Key Gas. It also indicates the condition level based on key gases, as indicated in IEEE C57.104-2008 standard.