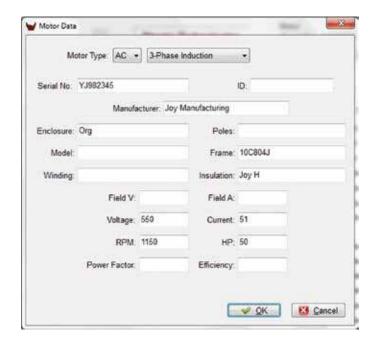

Weight: 37 lbs (17 kgs) (approximate)

Motor data is displayed on a PC screen with data acquisition and report generation via WinMTS software