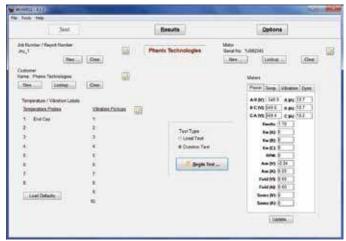

Weight: 37 lbs (17 kgs) (approximate)

Motor data is displayed on a PC screen with data acquisition and report generation via WinMTS software