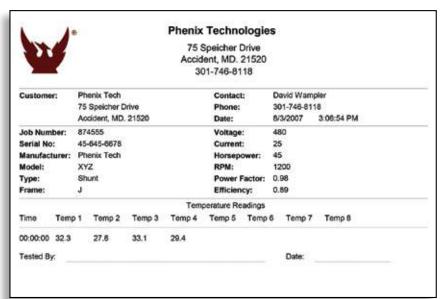

Weight: 37 lbs (17 kgs) (approximate)

Motor data is displayed on a PC screen with data acquisition and report generation via WinMTS software