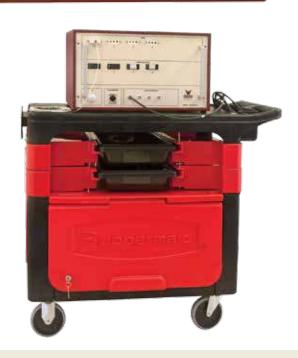

## Physical Measurement Module for Motor Test Systems

Add Physical Measurement capability to virtually any Motor Test System to perform advanced motor analysis

- Variety of configurations available
- Interfaces to a variety of controllers
- Mounted in a single, stand-alone benchtop enclosure (cart included)
- Security circuit interlock
- Operates on standard 120 or 240 Volts

#### **Tachometer / Optical Speed Measurement**

• Input jack with removable optical tachometer pick-up

**Range:** 0-9,999 RPM **Accuracy:** +/-1 RPM

**Dimensions:** 20" (508 mm) L x 16" (407 mm) W x 12" (305 mm) H