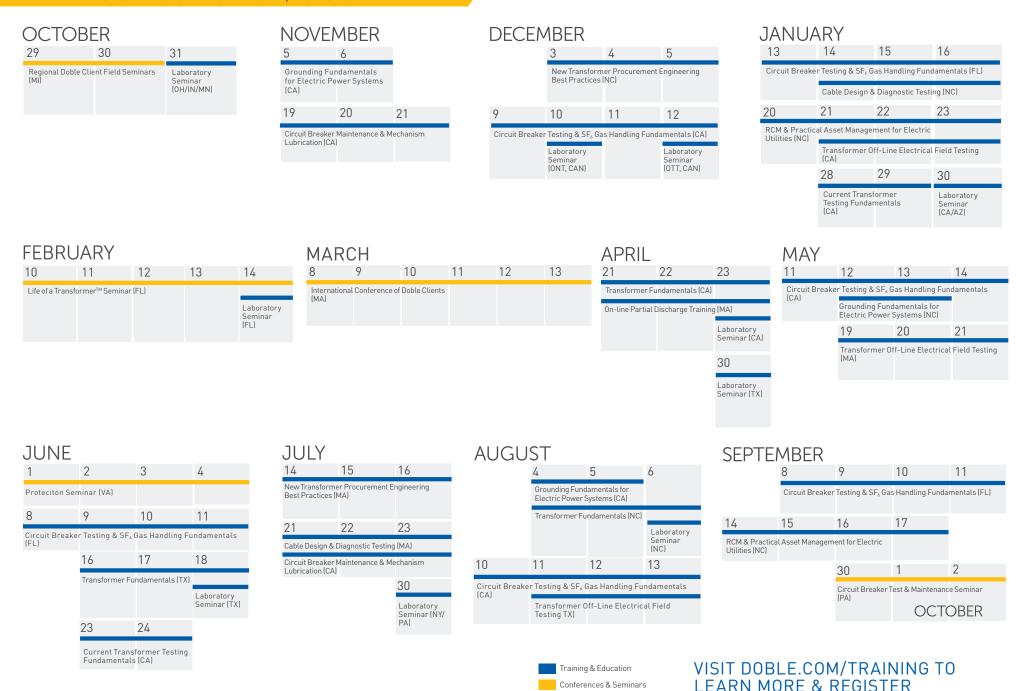

### TRAINING & EDUCATION 2019/2020 CALENDAR

If you have 8 or more people that your company would like to send to a course, consider hosting it at your facility. Email Doble Events at events@doble.com to find out more information.