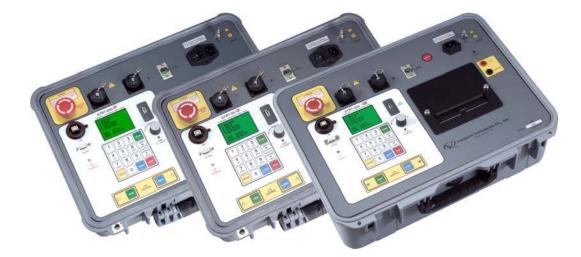

## **ATRT-03 S2 Product Line**

The ATRT-03 S2 line is Vanguard's third generation family of microprocessor-based, automatic, three phase, transformer turns-ratio testers. The ATRT-03 S2 line consists of the following three models:

- The ATRT-03 S2 is a line-powered, 100-240 Vac, 50/60 Hz turns-ratio tester featuring a built-in thermal printer.
- The ATRT-03A S2 can be powered either by an internal rechargeable lead acid battery, by 100-240 Vac, or by a 12 Vdc external source. The internal battery provides 3 hours of operational time. The ATRT-03A S2 also features a built-in thermal printer.
- The ATRT-03B S2 is a line-powered, 100-240 Vac, 50/60 Hz turns-ratio tester without a built-in thermal printer.