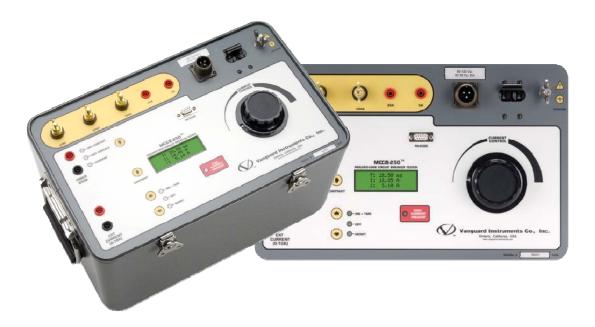

# **MCCB-250**

The MCCB-250 is a programmable, high-current source designed specifically for testing molded-case circuit breakers as well as thermal, magnetic, or solid-state overload motor-protection relays.

# **MCCB-250**